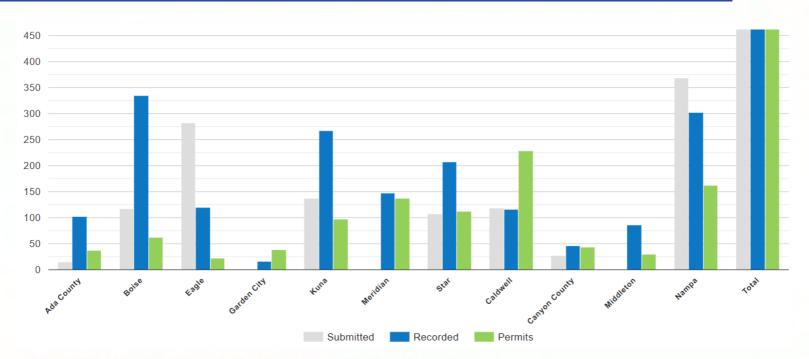

# ADA COUNTY RESIDENTIAL STATISTICS

- 662 Submitted Final Plat Lots
- 1,197 Recorded Subdivision Lots
- 511 Building Permits
- 136 Recorded Surveys
- 6,982 Vacant Lots

# CANYON COUNTY RESIDENTIAL STATISTICS

- 515 Submitted Final Plat Lots
- 551 Recorded Subdivision Lots
- 466 Building Permits
- 102 Recorded Surveys
- 3,484 Vacant Lots

#### 2023, Q1 RESIDENTIAL LOTS - SUBMITTED VS. RECORDED VS. PERMITS

Submitted Lots data may be delayed depending on each agency's reporting process.

### **landproDATA**

Submitted Lots data may be delayed depending on each agency's reporting process.

Submitted Lots data may be delayed depending on each agency's reporting process.