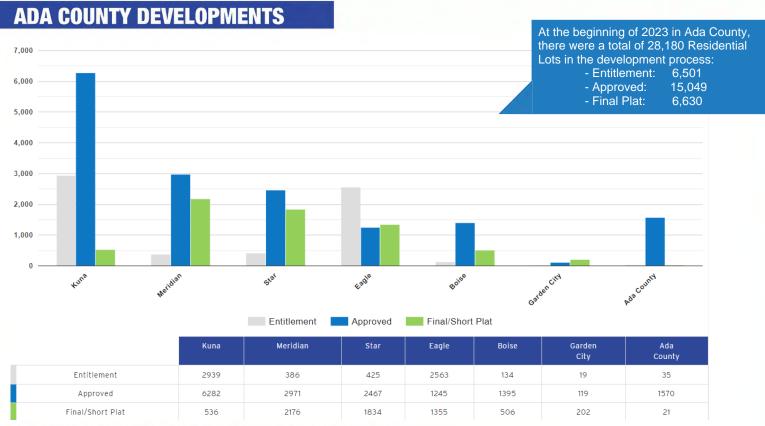

# ADA COUNTY RESIDENTIAL STATISTICS

- 662 Submitted Final Plat Lots
- 1,197 Recorded Subdivision Lots
- 511 Building Permits
- 136 Recorded Surveys
- 6,982 Vacant Lots