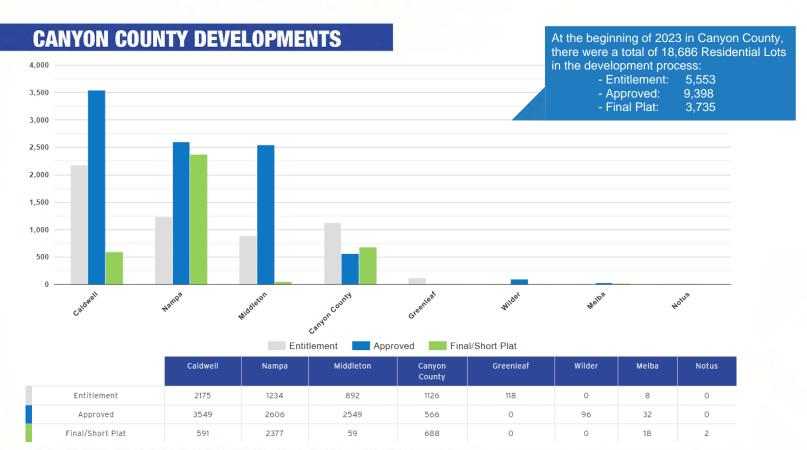

# CANYON COUNTY RESIDENTIAL STATISTICS

- 515 Submitted Final Plat Lots
- 551 Recorded Subdivision Lots
- 466 Building Permits
- 102 Recorded Surveys
- 3,484 Vacant Lots