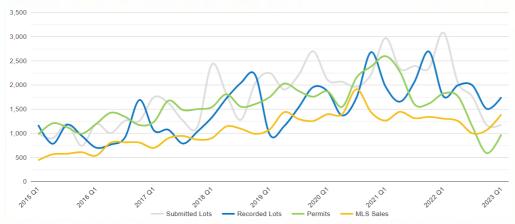

#### RESIDENTIAL NEW CONSTRUCTION

Approved Lots, Recorded Lots, Permits, & MLS Sales\*

\*MLS Sales data: http://publicstats.intermountainmls.com/static/staticreports.aspx

#### 2023, Q1 RESIDENTIAL LOTS - SUBMITTED VS. RECORDED VS. PERMITS

Submitted Lots data may be delayed depending on each agency's reporting process.

### **landproDATA**

Submitted Lots data may be delayed depending on each agency's reporting process.

Submitted Lots data may be delayed depending on each agency's reporting process.