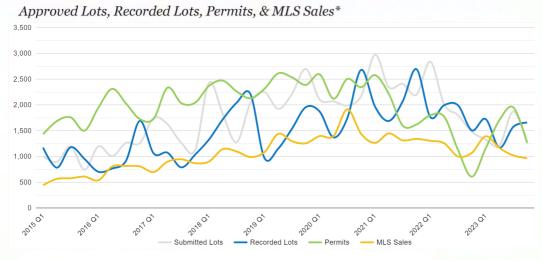

#### 2023, YEAR RESIDENTIAL LOTS - SUBMITTED VS. RECORDED VS. PERMITS

Submitted Lots data may be delayed depending on each agency's reporting process.

# **landproDATA**

Submitted Lots data may be delayed depending on each agency's reporting process.