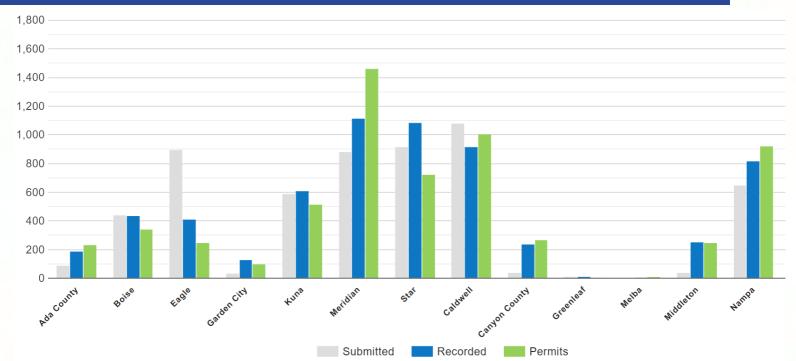

# ADA COUNTY RESIDENTIAL STATISTICS

3,843 Submitted Final Plat Lots3,970 Recorded Subdivision Lots3,626 Building Permits

3,020 Building Permits
492 Recorded Survey

492 Recorded Surveys

6,801 Vacant Lots

### CANYON COUNTY RESIDENTIAL STATISTICS

1,822 Submitted Final Plat Lots

2,237 Recorded Subdivision Lots

2,454 Building Permits

427 Recorded Surveys

2,802 Vacant Lots