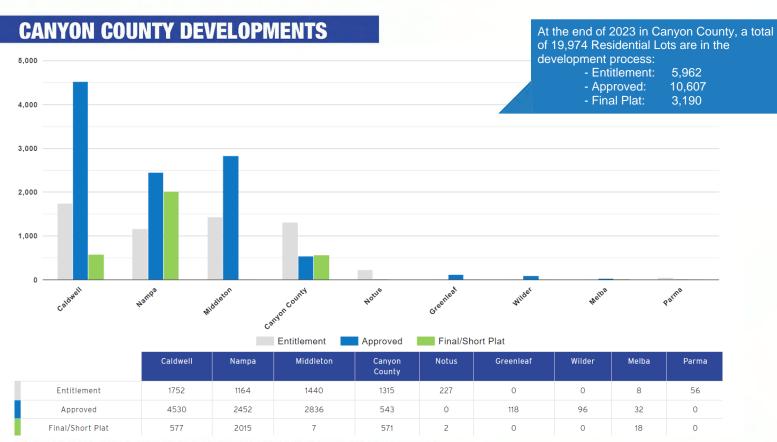

### CANYON COUNTY RESIDENTIAL STATISTICS

1,822 Submitted Final Plat Lots

2,237 Recorded Subdivision Lots

2,454 Building Permits

427 Recorded Surveys

2,802 Vacant Lots