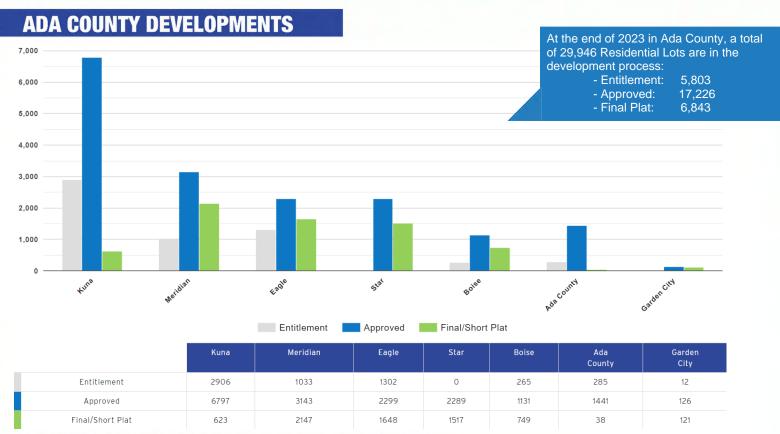

# ADA COUNTY RESIDENTIAL STATISTICS

3,843 Submitted Final Plat Lots3,970 Recorded Subdivision Lots3,626 Building Permits

3,020 Building Permits
492 Recorded Survey

492 Recorded Surveys

6,801 Vacant Lots