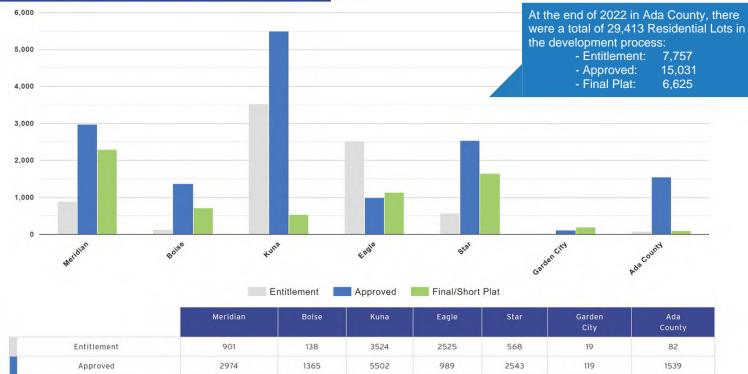

- 4,340 Recorded Subdivision Lots
- 3,233 Building Permits
- 558 Recorded Surveys
- 6,181 Vacant Lots

### **ADA COUNTY DEVELOPMENTS**

535

1141

1635

202

102

2287 Submitted Lots data may be delayed depending on each agency's reporting process.

723