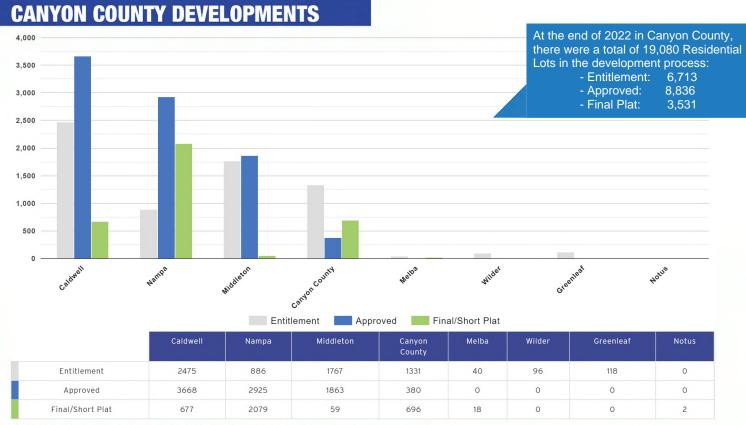

#### CANYON COUNTY RESIDENTIAL STATISTICS

| Submitted Final Plat Lots        |
|----------------------------------|
| <b>Recorded Subdivision Lots</b> |
| Building Permits                 |
| Recorded Surveys                 |
| Vacant Lots                      |
|                                  |