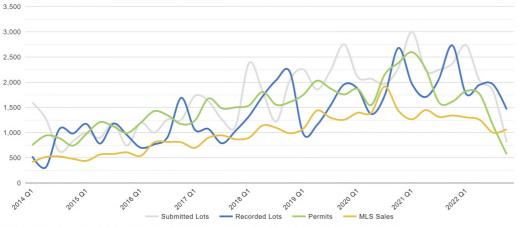

## **RESIDENTIAL NEW CONSTRUCTION**

Approved Lots, Recorded Lots, Permits, & MLS Sales\*

#### \*MLS Sales data: http://publicstats.intermountainmls.com/static/staticreports.aspx

ADA COUNTY RESIDENTIAL STATISTICS

| 4,354 | Submitted | Final | Plat | Lots |
|-------|-----------|-------|------|------|
|-------|-----------|-------|------|------|

### 2022, YEAR RESIDENTIAL LOTS - SUBMITTED VS. RECORDED VS. PERMITS

Submitted Lots data may be delayed depending on each agency's reporting process.

Start Your Free Trial Today! Go to www.landproDATA.com