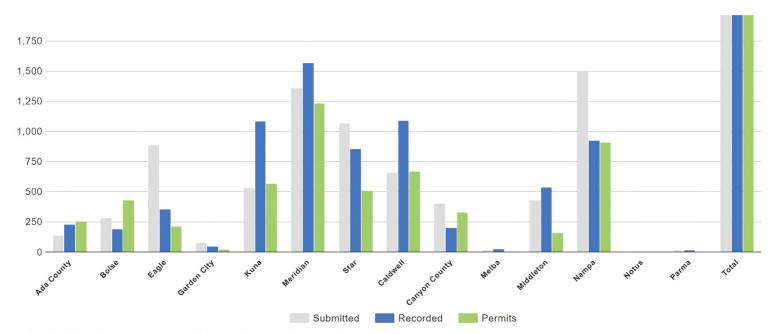

### **ADA COUNTY DEVELOPMENTS**

535

1141

1635

202

102

2287 Submitted Lots data may be delayed depending on each agency's reporting process.

723

### 2022, YEAR RESIDENTIAL LOTS - SUBMITTED VS. RECORDED VS. PERMITS

Submitted Lots data may be delayed depending on each agency's reporting process.

Start Your Free Trial Today! Go to www.landproDATA.com